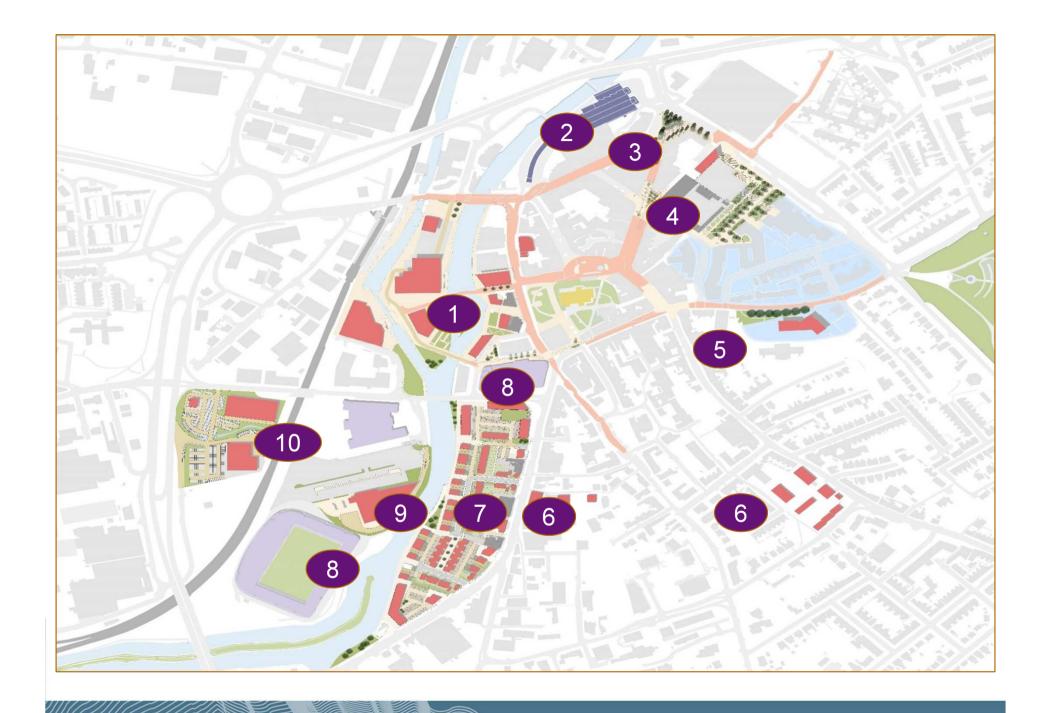

#### **Rotherham Town Centre**

Masterplan Delivery

www.rotherham.gov.uk





## 1. Forge Island



### 2. Interchange



### 3. Effingham Square



# 4. Markets, Market Square and College Fields



#### 5. University Centre Rotherham



### 6a. Wellgate Place



#### 6b. Millfold Rise



#### 7. Westgate Riverside



# 8, 9 and 10. Private Sector Investment

- Westgate Chambers (on site)
- Guest and Chrimes (RUFC)
- Old Liquid and Diva site

#### Plus:-

Numerous small scale residential (e.g. above shops)

#### **Progress Summary**

| Masterplan Project               | Status                                      |
|----------------------------------|---------------------------------------------|
| Forge Island                     | In progress                                 |
| Interchange                      | Delivered                                   |
| Ef