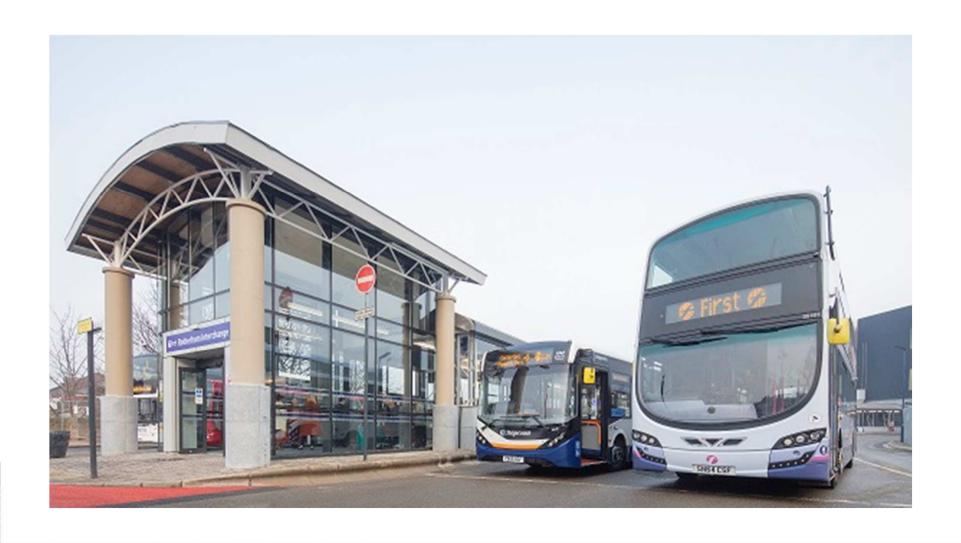

#### **Rotherham Town Centre**

Masterplan Delivery

www.rotherham.gov.uk





## 1. Forge Island



### 2. Interchange



### 3. Effingham Square



# 4. Markets, Market Square and College Fields



#### 5. University Centre Rotherham



### 6a. Wellgate Place



#### 6b. Millfold Rise



#### 7. Westgate Riverside



# 8, 9 and 10. Private Sector Investment

- Westgate Chambers (on site)
- Guest and Chrimes (RUFC)
- Old Liquid and Diva site

#### Plus:-

Numerous small scale residential (e.g. above shops)

#### **Progress Summary**

| Masterplan Project               | Status                                      |
|----------------------------------|---------------------------------------------|
| Forge Island                     | In progress                                 |
| Interchange                      | Delivered                                   |
| Effingham Square                 | Linked to F