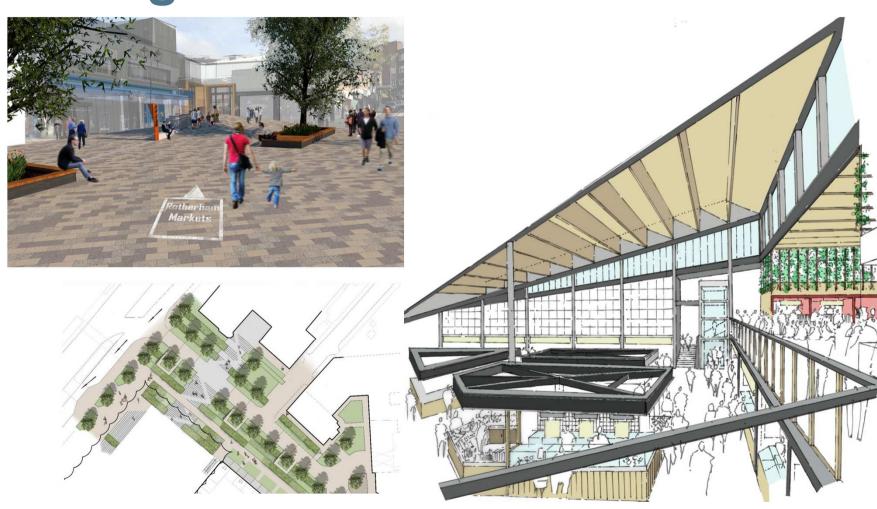

#### **Rotherham Town Centre**

Masterplan Delivery

www.rotherham.gov.uk





## 1. Forge Island



### 2. Interchange



### 3. Effingham Square



# 4. Markets, Market Square and College Fields



#### 5. University Centre Rotherham



### 6a. Wellgate Place



#### 6b. Millfold Rise



#### 7. Westgate Riverside



# 8, 9 and 10. Private Sector Investment

- Westgate Chambers (on site)
- Guest and Chrimes (RUFC)
- Old Liquid and Diva site

#### Plus:-

Numerous small scale residential (e.g. above shops)

#### **Progress Summary**

| Masterplan Project               | Status                                      |
|----------------------------------|---------------------------------------------|
| Forge Island                     | In progress                                 |
| Interchange                      | Delivered                                   |
| Effingham Square                 | Linked to FHSF                              |
| Markets                          | Conce